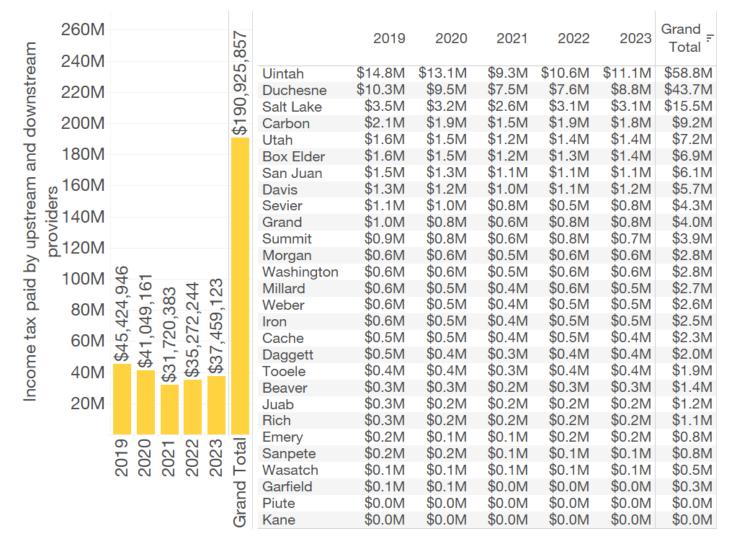

# Oil and Gas Conservation Fee Revenue, Annual and Total

| Real property tax<br>paid by upstream<br>and downstream<br>providers                                                                                                                                                                                                             | 600M<br>400M<br>200M<br>0M | \$51,709,832                                                                                                                                                                                                                                                                                                                                                                                                                                                                                                                                                                                                                                                                                                                                                                                                                                                                                                                                                                                                                                                                                                                                                                                                                                                                                                                                                                                                                                                                                                                                                                                                                                                                                                                                                                                                                                                                                                                                                                                                                                                                                                                                                                                                                                                                                                                                                                                                                                                                                                                                                                                                                                                                                                                                                                                                                                                                                                                                                                                                                                                                                                                                                                                  | \$51,376,498                                                                                                                                                                                                                                                                                                                                                                                                                                                                                                                                                                                                                                                                                                                                                              | \$53,020,005                                                                                                                                                                                                                                                                                                                          | \$85,892,408                                                                                                                                                                                                                                                                                                                                                                                                                                                               | \$131,277,862 | \$373,276,605                                                                                                                                                                                                                                                                                                                                                                       |
|----------------------------------------------------------------------------------------------------------------------------------------------------------------------------------------------------------------------------------------------------------------------------------|----------------------------|-----------------------------------------------------------------------------------------------------------------------------------------------------------------------------------------------------------------------------------------------------------------------------------------------------------------------------------------------------------------------------------------------------------------------------------------------------------------------------------------------------------------------------------------------------------------------------------------------------------------------------------------------------------------------------------------------------------------------------------------------------------------------------------------------------------------------------------------------------------------------------------------------------------------------------------------------------------------------------------------------------------------------------------------------------------------------------------------------------------------------------------------------------------------------------------------------------------------------------------------------------------------------------------------------------------------------------------------------------------------------------------------------------------------------------------------------------------------------------------------------------------------------------------------------------------------------------------------------------------------------------------------------------------------------------------------------------------------------------------------------------------------------------------------------------------------------------------------------------------------------------------------------------------------------------------------------------------------------------------------------------------------------------------------------------------------------------------------------------------------------------------------------------------------------------------------------------------------------------------------------------------------------------------------------------------------------------------------------------------------------------------------------------------------------------------------------------------------------------------------------------------------------------------------------------------------------------------------------------------------------------------------------------------------------------------------------------------------------------------------------------------------------------------------------------------------------------------------------------------------------------------------------------------------------------------------------------------------------------------------------------------------------------------------------------------------------------------------------------------------------------------------------------------------------------------------------|---------------------------------------------------------------------------------------------------------------------------------------------------------------------------------------------------------------------------------------------------------------------------------------------------------------------------------------------------------------------------------------------------------------------------------------------------------------------------------------------------------------------------------------------------------------------------------------------------------------------------------------------------------------------------------------------------------------------------------------------------------------------------|---------------------------------------------------------------------------------------------------------------------------------------------------------------------------------------------------------------------------------------------------------------------------------------------------------------------------------------|----------------------------------------------------------------------------------------------------------------------------------------------------------------------------------------------------------------------------------------------------------------------------------------------------------------------------------------------------------------------------------------------------------------------------------------------------------------------------|---------------|-------------------------------------------------------------------------------------------------------------------------------------------------------------------------------------------------------------------------------------------------------------------------------------------------------------------------------------------------------------------------------------|
|                                                                                                                                                                                                                                                                                  |                            | 2019                                                                                                                                                                                                                                                                                                                                                                                                                                                                                                                                                                                                                                                                                                                                                                                                                                                                                                                                                                                                                                                                                                                                                                                                                                                                                                                                                                                                                                                                                                                                                                                                                                                                                                                                                                                                                                                                                                                                                                                                                                                                                                                                                                                                                                                                                                                                                                                                                                                                                                                                                                                                                                                                                                                                                                                                                                                                                                                                                                                                                                                                                                                                                                                          | 2020                                                                                                                                                                                                                                                                                                                                                                                                                                                                                                                                                                                                                                                                                                                                                                      | 2021                                                                                                                                                                                                                                                                                                                                  | 2022                                                                                                                                                                                                                                                                                                                                                                                                                                                                       | 2023          | Grand Total                                                                                                                                                                                                                                                                                                                                                                         |
| Uintah<br>Duchesne<br>Salt Lake<br>Utah<br>Box Elder<br>Davis<br>Carbon<br>San Juan<br>Grand<br>Summit<br>Morgan<br>Washington<br>Millard<br>Weber<br>Iron<br>Sevier<br>Cache<br>Tooele<br>Daggett<br>Beaver<br>Juab<br>Rich<br>Sanpete<br>Emery<br>Wasatch<br>Garfield<br>Piute | •                          | 2019<br>11.7M<br>59.0M<br>52.8M<br>52.8M<br>52.2M<br>52.2M<br>51.6M<br>51.4M<br>51.1M<br>51.1M<br>51.1M<br>51.0M<br>51.0M<br>51.0M<br>51.0M<br>50.9M<br>50.5M<br>50.5M<br>50.5M<br>50.5M<br>50.5M<br>50.2M<br>50.2M<br>50.2M<br>50.2M<br>50.2M<br>50.2M<br>50.2M<br>50.2M<br>50.2M<br>50.2M<br>50.2M<br>50.2M<br>50.2M<br>50.2M<br>50.2M<br>50.2M<br>50.2M<br>50.2M<br>50.2M<br>50.2M<br>50.2M<br>50.2M<br>50.2M<br>50.2M<br>50.2M<br>50.2M<br>50.2M<br>50.2M<br>50.2M<br>50.2M<br>50.2M<br>50.2M<br>50.2M<br>50.2M<br>50.2M<br>50.2M<br>50.2M<br>50.2M<br>50.2M<br>50.2M<br>50.2M<br>50.2M<br>50.2M<br>50.2M<br>50.2M<br>50.2M<br>50.2M<br>50.2M<br>50.2M<br>50.2M<br>50.2M<br>50.2M<br>50.2M<br>50.2M<br>50.2M<br>50.2M<br>50.2M<br>50.2M<br>50.2M<br>50.2M<br>50.2M<br>50.2M<br>50.2M<br>50.2M<br>50.2M<br>50.2M<br>50.2M<br>50.2M<br>50.2M<br>50.2M<br>50.2M<br>50.2M<br>50.2M<br>50.2M<br>50.2M<br>50.2M<br>50.2M<br>50.2M<br>50.2M<br>50.2M<br>50.2M<br>50.2M<br>50.2M<br>50.2M<br>50.2M<br>50.2M<br>50.2M<br>50.2M<br>50.2M<br>50.2M<br>50.2M<br>50.2M<br>50.2M<br>50.2M<br>50.2M<br>50.2M<br>50.2M<br>50.2M<br>50.2M<br>50.2M<br>50.2M<br>50.2M<br>50.2M<br>50.2M<br>50.2M<br>50.2M<br>50.2M<br>50.2M<br>50.2M<br>50.2M<br>50.2M<br>50.2M<br>50.2M<br>50.2M<br>50.2M<br>50.2M<br>50.2M<br>50.2M<br>50.2M<br>50.2M<br>50.2M<br>50.2M<br>50.2M<br>50.2M<br>50.2M<br>50.2M<br>50.2M<br>50.2M<br>50.2M<br>50.2M<br>50.2M<br>50.2M<br>50.2M<br>50.2M<br>50.2M<br>50.2M<br>50.2M<br>50.2M<br>50.2M<br>50.2M<br>50.2M<br>50.2M<br>50.2M<br>50.2M<br>50.2M<br>50.2M<br>50.2M<br>50.2M<br>50.2M<br>50.2M<br>50.2M<br>50.2M<br>50.2M<br>50.2M<br>50.2M<br>50.2M<br>50.2M<br>50.2M<br>50.2M<br>50.2M<br>50.2M<br>50.2M<br>50.2M<br>50.2M<br>50.2M<br>50.2M<br>50.2M<br>50.2M<br>50.2M<br>50.2M<br>50.2M<br>50.2M<br>50.2M<br>50.2M<br>50.2M<br>50.2M<br>50.2M<br>50.2M<br>50.2M<br>50.2M<br>50.2M<br>50.2M<br>50.2M<br>50.2M<br>50.2M<br>50.2M<br>50.2M<br>50.2M<br>50.2M<br>50.2M<br>50.2M<br>50.2M<br>50.2M<br>50.2M<br>50.2M<br>50.2M<br>50.2M<br>50.2M<br>50.2M<br>50.2M<br>50.2M<br>50.2M<br>50.2M<br>50.2M<br>50.2M<br>50.2M<br>50.2M<br>50.2M<br>50.2M<br>50.2M<br>50.2M<br>50.2M<br>50.2M<br>50.2M<br>50.2M<br>50.2M<br>50.2M<br>50.2M<br>50.2M<br>50.2M<br>50.2M<br>50.2M<br>50.2M<br>50.2M<br>50.2M<br>50.2M<br>50.2M<br>50.2M<br>50.2M<br>50.2M<br>50.2M<br>50.2M<br>50.2M<br>50.2M<br>50.2M<br>50.2M<br>50.2M<br>50.2M<br>50.2M<br>50.2M<br>50.2M<br>50.2M<br>50.2M<br>50.2M<br>50.2M<br>50.2M<br>50.2M<br>50.2M<br>50.2M<br>50.2M<br>50.2M<br>50.2M<br>50.2M<br>50.2M<br>50.2M<br>50.2M<br>50.2M<br>50.2M<br>50.2M<br>50.2M<br>50.2M<br>50.2M<br>50.2M<br>50.2M<br>50.2M<br>50.2M<br>50.2M<br>50.2M<br>50.2M<br>50.2M<br>50.2M<br>50.2M<br>50.2M<br>50.2M<br>50.2M<br>50.2M<br>50.2M<br>50.2M<br>50.2M<br>50.2M<br>50.2M<br>50.2M<br>50.2M<br>50.2M<br>50.2M<br>50.2M<br>50.2M<br>50.2M<br>50.2M<br>50.2M<br>50.2M<br>50.2M<br>50.2M<br>50.2M<br>50.2M<br>50.2M<br>50.2M<br>50.2M<br>50.2M<br>50.2M<br>50.2M<br>50.2M<br>50.2M<br>50.2M<br>50.2M<br>50.2M<br>50.2M<br>50.2M<br>50.2M<br>50.2M<br>50.2M<br>50.2M<br>50.2M<br>50.2M<br>50.2M<br>50.2M<br>50.2M<br>50.2M<br>50.2M<br>5 | 2020<br>\$11.7M<br>\$9.0M<br>\$6.0M<br>\$2.8M<br>\$2.8M<br>\$2.2M<br>\$1.6M<br>\$1.3M<br>\$1.2M<br>\$1.1M<br>\$1.1M<br>\$1.1M<br>\$1.1M<br>\$1.0M<br>\$1.0M<br>\$1.0M<br>\$1.0M<br>\$1.0M<br>\$1.0M<br>\$1.0M<br>\$1.0M<br>\$1.0M<br>\$1.0M<br>\$1.0M<br>\$1.0M<br>\$1.0M<br>\$1.0M<br>\$1.0M<br>\$1.0M<br>\$1.0M<br>\$1.0M<br>\$1.0M<br>\$1.0M<br>\$1.0M<br>\$1.0M<br>\$1.0M<br>\$1.0M<br>\$1.0M<br>\$1.0M<br>\$1.0M<br>\$1.0M<br>\$1.0M<br>\$1.0M<br>\$1.0M<br>\$1.0M<br>\$1.0M<br>\$1.0M<br>\$1.0M<br>\$1.0M<br>\$1.0M<br>\$1.0M<br>\$1.0M<br>\$1.0M<br>\$1.0M<br>\$1.0M<br>\$1.0M<br>\$1.0M<br>\$1.0M<br>\$1.0M<br>\$1.0M<br>\$1.0M<br>\$1.0M<br>\$1.0M<br>\$1.0M<br>\$0.9M<br>\$0.5M<br>\$0.5M<br>\$0.5M<br>\$0.2M<br>\$0.2M<br>\$0.2M<br>\$0.2M<br>\$0.2M<br>\$0.2M | 2021<br>\$12.0M<br>\$9.2M<br>\$6.2M<br>\$2.9M<br>\$2.8M<br>\$2.3M<br>\$2.3M<br>\$1.6M<br>\$1.4M<br>\$1.1M<br>\$1.1M<br>\$1.1M<br>\$1.1M<br>\$1.1M<br>\$1.1M<br>\$1.1M<br>\$1.1M<br>\$1.0M<br>\$0.9M<br>\$0.8M<br>\$0.8M<br>\$0.8M<br>\$0.5M<br>\$0.5M<br>\$0.5M<br>\$0.2M<br>\$0.2M<br>\$0.2M<br>\$0.2M<br>\$0.2M<br>\$0.2M<br>\$0.2M | 2022<br>\$19.7M<br>\$13.6M<br>\$10.6M<br>\$4.9M<br>\$4.3M<br>\$3.9M<br>\$4.24M<br>\$2.4M<br>\$2.2M<br>\$2.2M<br>\$2.0M<br>\$1.9M<br>\$1.9M<br>\$1.9M<br>\$1.6M<br>\$1.6M<br>\$1.6M<br>\$1.6M<br>\$1.7M<br>\$1.3M<br>\$1.3M<br>\$1.3M<br>\$1.3M<br>\$1.3M<br>\$1.3M<br>\$1.3M<br>\$1.3M<br>\$1.3M<br>\$1.3M<br>\$1.3M<br>\$1.3M<br>\$1.3M<br>\$1.3M<br>\$1.3M<br>\$1.3M<br>\$1.3M<br>\$1.3M<br>\$1.3M<br>\$1.3M<br>\$1.0M<br>\$0.8M<br>\$0.7M<br>\$0.3M<br>\$0.1M<br>\$0.0M |               | Grand Total =<br>\$84.9M<br>\$63.7M<br>\$44.4M<br>\$20.5M<br>\$19.7M<br>\$16.4M<br>\$11.3M<br>\$11.3M<br>\$9.9M<br>\$9.2M<br>\$9.2M<br>\$9.2M<br>\$8.1M<br>\$7.9M<br>\$7.6M<br>\$7.9M<br>\$7.6M<br>\$7.3M<br>\$7.0M<br>\$6.6M<br>\$5.5M<br>\$5.5M<br>\$5.5M<br>\$5.5M<br>\$5.5M<br>\$5.5M<br>\$5.5M<br>\$3.3M<br>\$3.1M<br>\$3.3M<br>\$3.1M<br>\$3.1M<br>\$3.1M<br>\$3.1M<br>\$3.1M |