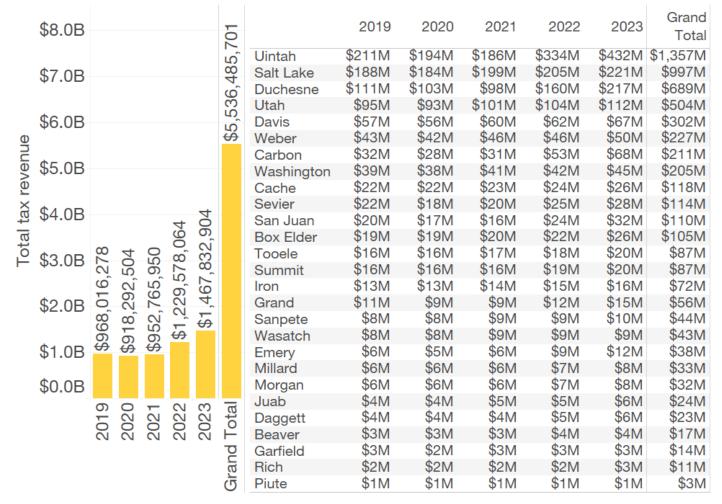

#### Understanding Utah's Natural Gas & Oil Industry Through Its Fiscal Impact

- The Uinta Basin is attracting more interest and activity from producers across the country, which is reflected in the increase of revenue numbers nearly across the board.
- Fees and taxes related to the oil and natural gas industry totaled \$5.5 billion from FY 2019 to FY 2023.
- In 2023, total direct employees were 11,555 and total wages were \$1.4 billion, up from 10,333 employees and \$852 million in wages from 2019.
- From 2019 to 2023, the top counties for taxes paid were Uintah (\$1.4 b), Salt Lake (\$997 m), and Duchesne (\$689 m).
- The revenue from oil and natural gas production funds multiple services we use each and every day such as education, roads, and public safety to name three.