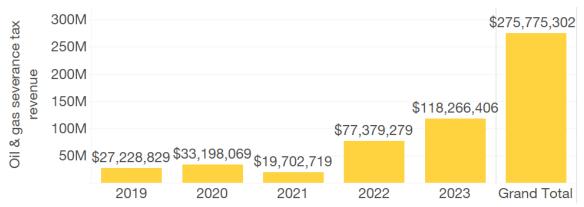

l Gas & Oil Industry Through Its Fiscal Impact

- The Uinta Basin is attracting more interest and activity from producers across the country, which is reflected in the increase of revenue numbers nearly across the board.
- Fees and taxes related to the oil and natural gas industry totaled \$5.5 billion from FY 2019 to FY 2023.
- In 2023, total direct employees were 11,555 and total wages were \$1.4 billion, up from 10,333 employees and \$852 million in wages from 2019.
- From 2019 to 2023, the top counties for taxes paid were Uintah (\$1.4 b), Salt Lake (\$997 m), and Duchesne (\$689 m).
- The revenue from oil and natural gas production funds multiple services we use each and every day such as education, roads, and public safety to name three.

Oil and Gas Severance Tax, Annual and Total



#### **Oil and Gas Severance Tax**

|          | 2019    | 2020    | 2021   | 2022    | 2023    | Grand <sub>=</sub><br>Total <sup>=</sup> |
|----------|---------|---------|--------|---------|---------|------------------------------------------|
| Uintah   | \$14.2M | \$17.0M | \$9.8M | \$37.1M | \$58.8M | \$137.0M                                 |
| Duchesne | \$7.6M  | \$9.6M  | \$6.2M | \$26.2M | \$37.1M | \$86.7M                                  |
| Carbon   | \$2.6M  | \$3.0M  | \$1.8M | \$7.2M  | \$10.5M | \$25.0M                                  |
| San Juan | \$1.5M  | \$2.0M  | \$1.1M | \$3.7M  | \$6.5M  | \$14.8M                                  |
| Emery    | \$0.4M  | \$0.5M  | \$0.3M | \$1.2M  | \$1.7M  | \$4.1M                                   |
| Sevier   | \$0.4M  | \$0.