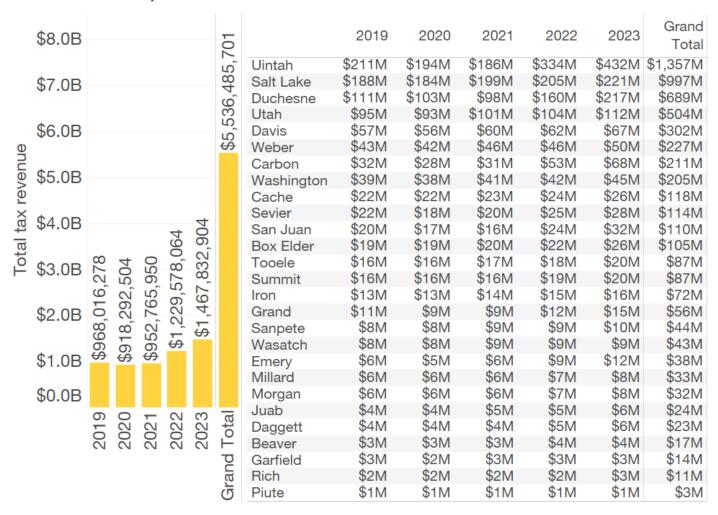

### **Understanding Utah's Natural Gas & Oil Industry Through Its Fiscal Impact**

- The Uinta Basin is attracting more interest and activity from producers across the country, which is reflected in the increase of revenue numbers nearly across the board.
- Fees and taxes related to the oil and natural gas industry totaled \$5.5 billion from FY 2019 to FY 2023.
- In 2023, total direct employees were 11,555 and total wages were \$1.4 billion, up from 10,333 employees and \$852 million in wages from 2019.
- From 2019 to 2023, the top counties for taxes paid were Uintah (\$1.4 b), Salt Lake (\$997 m), and Duchesne (\$689 m).
- The revenue from oil and natural gas production funds multiple services we use each and every day such as education, roads, and public safety to name three.