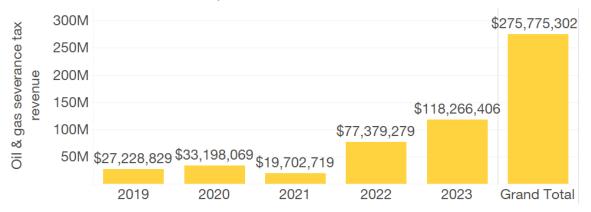

### Oil and Gas Severance Tax, Annual and Total

#### Oil and Gas Severance Tax

|          | 2019    | 2020    | 2021   | 2022    | 2023    | Grand _  |
|----------|---------|---------|--------|---------|---------|----------|
|          | 2013    | 2020    | 2021   | 2022    | 2020    | Total    |
| Uintah   | \$14.2M | \$17.0M | \$9.8M | \$37.1M | \$58.8M | \$137.0M |
| Duchesne | \$7.6M  | \$9.6M  | \$6.2M | \$26.2M | \$37.1M | \$86.7M  |
| Carbon   | \$2.6M  | \$3.0M  | \$1.8M | \$7.2M  | \$10.5M | \$25.0M  |
| San Juan | \$1.5M  | \$2.0M  | \$1.1M | \$3.7M  | \$6.5M  | \$14.8M  |
| Emery    | \$0.4M  | \$0.5M  | \$0.3M | \$1.2M  | \$1.7M  | \$4.1M   |
| Sevier   | \$0.4M  | \$0.4M  | \$0.2M | \$0.7M  | \$1.2M  | \$2.9M   |
| Grand    | \$0.3M  | \$0.3M  | \$0.2M | \$0.6M  | \$0.9M  | \$2.2M   |
| Summit   | \$0.2M  | \$0.2M  | \$0.1M | \$0.3M  | \$0.7M  | \$1.4M   |
| Sanpete  | \$0.1M  | \$0.1M  | \$0.0M | \$0.2M  | \$0.3M  | \$0.6M   |
| Daggett  | \$0.1M  | \$0.1M  | \$0.0M | \$0.2M  | \$0.3M  | \$0.6M   |
| Garfield | \$0.0M  | \$0.0M  | \$0.0M | \$0.1M  | \$0.1M  | \$0.3M   |