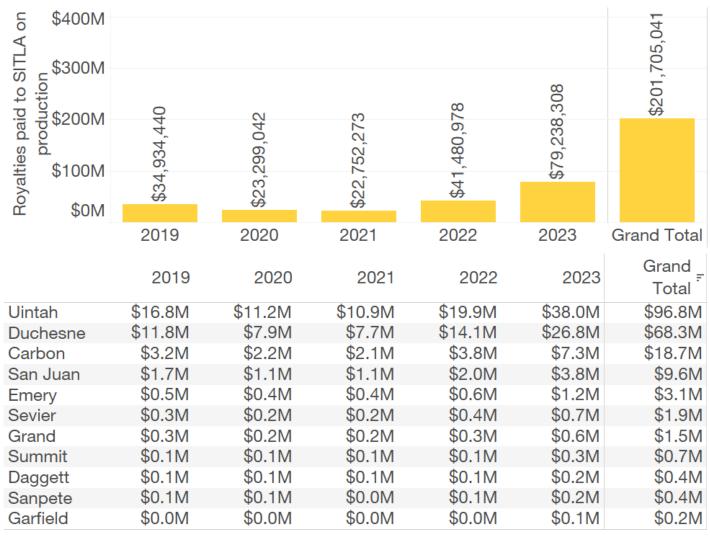

M<br>\$1.6M<br>\$1.7M<br>\$1.3M<br>\$1.3M<br>\$1.3M<br>\$1.3M<br>\$1.3M<br>\$1.3M<br>\$1.3M<br>\$1.3M<br>\$1.3M<br>\$1.3M<br>\$1.3M<br>\$1.3M<br>\$1.3M<br>\$1.3M<br>\$1.3M | 2023<br>\$29.8M<br>\$22.9M<br>\$15.4M<br>\$7.1M<br>\$57.0M<br>\$55.7M<br>\$4.1M<br>\$3.2M<br>\$3.2M<br>\$3.2M<br>\$2.7M<br>\$2.6M<br>\$2.6M<br>\$2.6M<br>\$2.6M<br>\$2.6M<br>\$1.9M<br>\$1.3M<br>\$1.1M<br>\$51.3M<br>\$51.1M<br>\$50.4M<br>\$0.5M<br>\$0.0M | Srand Total = \$84.9M<br>\$63.7M<br>\$44.4M<br>\$20.5M<br>\$19.7M<br>\$16.4M<br>\$11.3M<br>\$9.9M<br>\$9.2M<br>\$9.2M<br>\$7.9M<br>\$7.6M<br>\$7.6M<br>\$7.6M<br>\$6.5M<br>\$55.5M<br>\$55.5M<br>\$55.5M<br>\$51.4M<br>\$3.1M<br>\$1.3M<br>\$1.3M |





## Oil & Gas: Personal Property Tax, Annual and Total







### Royalties Paid to SITLA on Production, Annual and Total







## Gas and Diesel Tax to UDOT Transportation Fund, Annual and Total

|                                         |          |               |               |               |            |           |          |            | •        |          | ,        |          |                   |                |
|-----------------------------------------|----------|---------------|---------------|---------------|------------|-----------|----------|------------|----------|----------|----------|----------|-------------------|----------------|
| diesel tax paid by downstream providers | \$4B     |               |               |               |            |           | ,701     |            | 2019     | 2020     | 2021     | 2022     | 2023 <del>-</del> | Grand<br>Total |
| Ş