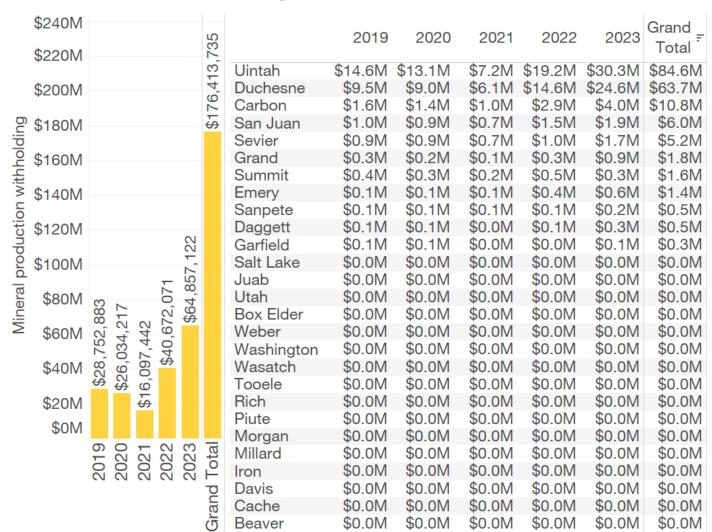

\$0.0M | \$0.0M | \$0.0M | \$0.1M  |
|            |                |      |             |         |             |             | b              | Wasatch    | \$0.0M | \$0.0M | \$0.0M | \$0.0M | \$0.0M | \$0.1M  |
|            |                |      |             |         |             |             | Grand          | Garfield   | \$0.0M | \$0.0M | \$0.0M | \$0.0M | \$0.0M | \$0.0M  |
|            |                |      |             |         |             |             | Ū              | Piute      | \$0.0M | \$0.0M | \$0.0M | \$0.0M | \$0.0M | \$0.0M  |
|            |                |      |             |         |             |             |                |            |        |        |        |        |        |         |





### Mineral Production Withholding, Annual and Total







# Motor Vehicle Registration Fees, Annual and Total

|                   | \$24M         |      |          |             |             |          | ,883      |                    | 2019             | 2020             | 2021             | 2022             | 2023             | Grand <sub>=</sub> |
|-------------------|---------------|------|----------|-------------|-------------|----------|-----------|--------------------|------------------|------------------|------------------|------------------|------------------|--------------------|
|                   | \$22M         |      |          |             |             |          | \$18,834, | Uintah<br>Duchesne | \$1.7M<br>\$1.1M | \$1.8M<br>\$1.2M | \$1.6M<br>\$1.4M | \$1.9M<br>\$1.4M | \$2.0M<br>\$1.6M | \$9.0M<br>\$6.8M   |
| m