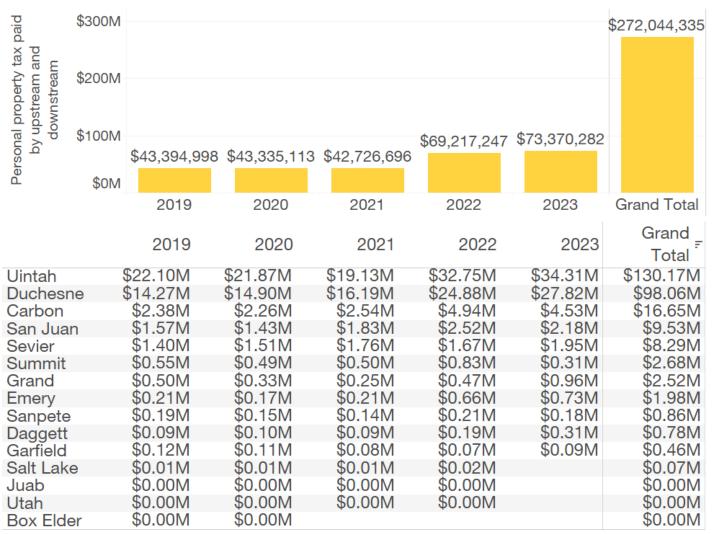

r>\$3.0M<br>\$2.4M<br>\$2.2M<br>\$2.2M<br>\$2.9M<br>\$1.9M<br>\$1.6M<br>\$1.6M<br>\$1.7M<br>\$1.3M<br>\$1.3M<br>\$1.3M<br>\$1.3M<br>\$1.3M<br>\$1.3M<br>\$1.3M<br>\$1.3M<br>\$1.3M<br>\$1.3M<br>\$1.3M<br>\$1.3M<br>\$1.3M<br>\$1.3M<br>\$1.3M | 2023<br>\$29.8M<br>\$22.9M<br>\$15.4M<br>\$7.1M<br>\$57.0M<br>\$55.7M<br>\$4.1M<br>\$3.2M<br>\$3.2M<br>\$3.2M<br>\$2.7M<br>\$2.6M<br>\$2.6M<br>\$2.6M<br>\$2.6M<br>\$2.6M<br>\$1.9M<br>\$1.3M<br>\$1.1M<br>\$51.3M<br>\$51.1M<br>\$50.4M<br>\$0.5M<br>\$0.0M | Srand Total = \$84.9M<br>\$63.7M<br>\$44.4M<br>\$20.5M<br>\$19.7M<br>\$16.4M<br>\$11.3M<br>\$9.9M<br>\$9.2M<br>\$9.2M<br>\$7.9M<br>\$7.6M<br>\$7.6M<br>\$7.6M<br>\$6.5M<br>\$55.5M<br>\$55.5M<br>\$55.5M<br>\$51.4M<br>\$3.1M<br>\$1.3M<br>\$1.3M |





## Oil & Gas: Personal Property Tax, Annual and Total







### Royalties Paid to SITLA on Production, Annual and Total







## Gas and Diesel Tax to UDOT Transportation Fund, Annual and Total

|                                         |          |               |               |               |            |           |          |            | •        |          | ,        |          |                   |                |
|-----------------------------------------|----------|---------------|---------------|---------------|------------|-----------|----------|------------|----------|----------|----------|----------|-------------------|----------------|
| diesel tax paid by downstream providers | \$4B     |               |               |               |            |           | ,701     |            | 2019     | 2020     | 2021     | 2022