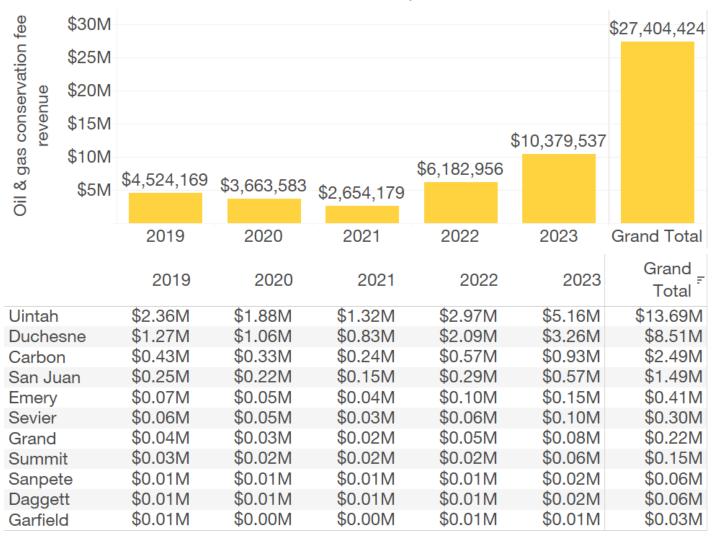

|
| Carbon   | \$2.6M  | \$3.0M  | \$1.8M | \$7.2M  | \$10.5M | \$25.0M  |
| San Juan | \$1.5M  | \$2.0M  | \$1.1M | \$3.7M  | \$6.5M  | \$14.8M  |
| Emery    | \$0.4M  | \$0.5M  | \$0.3M | \$1.2M  | \$1.7M  | \$4.1M   |
| Sevier   | \$0.4M  | \$0.4M  | \$0.2M | \$0.7M  | \$1.2M  | \$2.9M   |
| Grand    | \$0.3M  | \$0.3M  | \$0.2M | \$0.6M  | \$0.9M  | \$2.2M   |
| Summit   | \$0.2M  | \$0.2M  | \$0.1M | \$0.3M  | \$0.7M  | \$1.4M   |
| Sanpete  | \$0.1M  | \$0.1M  | \$0.0M | \$0.2M  | \$0.3M  | \$0.6M   |
| Daggett  | \$0.1M  | \$0.1M  | \$0.0M | \$0.2M  | \$0.3M  | \$0.6M   |
| Garfield | \$0.0M  | \$0.0M  | \$0.0M | \$0.1M  | \$0.1M  | \$0.3M   |





## Sales Tax Paid on Oil & Gas Inputs, Annual and Total





August 2024



### Oil and Gas Conservation Fee Revenue, Annual and Total





August 2024



# Oil & Gas: Real Property Tax, Annual and Total

| Real property tax paid by upstream and downstream providers                                                                                                                                        | 600M<br>400M<br>200M<br>0M | \$51,709,832                                                                                                                                                                                                       | \$51,376,498                                                                                                                                                                                                                                                    | \$53,020,005