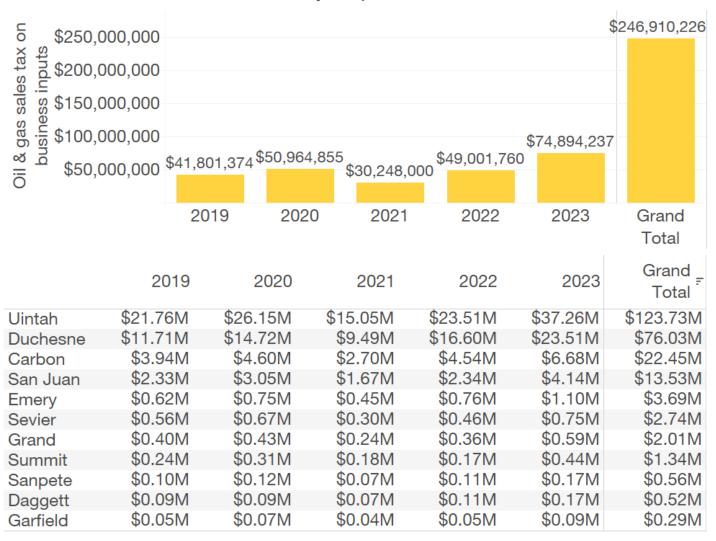

37.0M |
| Duchesne | \$7.6M  | \$9.6M  | \$6.2M | \$26.2M | \$37.1M | \$86.7M  |
| Carbon   | \$2.6M  | \$3.0M  | \$1.8M | \$7.2M  | \$10.5M | \$25.0M  |
| San Juan | \$1.5M  | \$2.0M  | \$1.1M | \$3.7M  | \$6.5M  | \$14.8M  |
| Emery    | \$0.4M  | \$0.5M  | \$0.3M | \$1.2M  | \$1.7M  | \$4.1M   |
| Sevier   | \$0.4M  | \$0.4M  | \$0.2M | \$0.7M  | \$1.2M  | \$2.9M   |
| Grand    | \$0.3M  | \$0.3M  | \$0.2M | \$0.6M  | \$0.9M  | \$2.2M   |
| Summit   | \$0.2M  | \$0.2M  | \$0.1M | \$0.3M  | \$0.7M  | \$1.4M   |
| Sanpete  | \$0.1M  | \$0.1M  | \$0.0M | \$0.2M  | \$0.3M  | \$0.6M   |
| Daggett  | \$0.1M  | \$0.1M  | \$0.0M | \$0.2M  | \$0.3M  | \$0.6M   |
| Garfield | \$0.0M  | \$0.0M  | \$0.0M | \$0.1M  | \$0.1M  | \$0.3M   |





## Sales Tax Paid on Oil & Gas Inputs, Annual and Total





August 2024



### Oil and Gas Conservation Fee Revenue, Annual and Total





August 2024



# Oil & Gas: Real Property Tax, Annual and Total

| Real property tax paid by upstream and downstream providers                                                                                                                                        | 600M<br>400M<br>200M<br>0M | \$51,709,832                                                                                                                                                                                                       | \$51,376,498